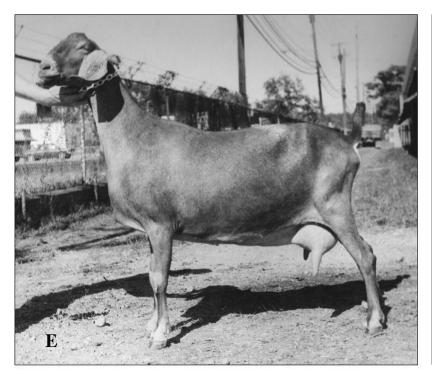

## NUBIAN 2-3 YEAR OLDS (This is a larger class with side and rear views)

| I have placed this class of           |                      | (age)<br>(breed) |
|---------------------------------------|----------------------|------------------|
|                                       | ( milkers)           | (biccu)          |
| One is placing over Two because she   | has an advantage in: |                  |
| (category);                           | (specific) &         | (specific)       |
| (category);                           | (specific) &         | (specific)       |
| One grants to Two                     |                      |                  |
| Two is placing over Three with her ac | dvantage in:         |                  |
| (category);                           | (specific) &         | (specific)       |
| (category);                           | (specific) &         | (specific)       |
| Two grants to Three                   |                      | , 1              |
| Three is placing over Four for her ad | lvantage in:         |                  |
| (category);                           | (specific) &         | (specific)       |
| (category);                           |                      | -                |
| Three grants to Four                  | (specific)           | `                |