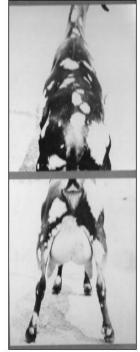

## NUBIAN 2-3 YEAR OLDS (This is a larger class with side and rear views)

| I have placed this class of           |                      | (age)<br>(breed) |
|---------------------------------------|----------------------|------------------|
|                                       | ( milkers)           | (biccu)          |
| One is placing over Two because she   | has an advantage in: |                  |
| (category);                           | (specific) &         | (specific)       |
| (category);                           | (specific) &         | (specific)       |
| One grants to Two                     |                      |                  |
| Two is placing over Three with her ac | dvantage in:         |                  |
| (category);                           | (specific) &         | (specific)       |
| (category);                           | (specific) &         | (specific)       |
| Two grants to Three                   |                      | , 1              |
| Three is placing over Four for her ad | lvantage in:         |                  |
| (category);                           | (specific) &         | (specific)       |
| (category);                           |                      | -                |
| Three grants to Four                  | (specific)           | `                |