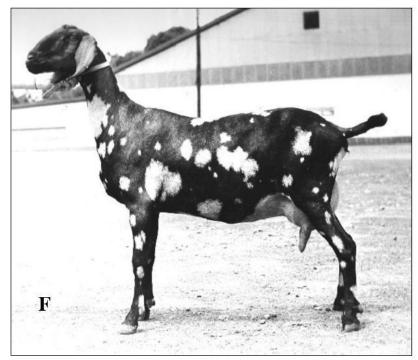

## NUBIAN 2-3 YEAR OLDS (This is a larger class with side and rear views)

| I have placed this class of           |                      | (age)<br>(breed) |
|---------------------------------------|----------------------|------------------|
|                                       | ( milkers)           | (biccu)          |
| One is placing over Two because she   | has an advantage in: |                  |
| (category);                           | (specific) &         | (specific)       |
| (category);                           | (specific) &         | (specific)       |
| One grants to Two                     |                      |                  |
| Two is placing over Three with her ac | dvantage in:         |                  |
| (category);                           | (specific) &         | (specific)       |
| (category);                           | (specific) &         | (specific)       |
| Two grants to Three                   |                      | , 1              |
| Three is placing over Four for her ad | lvantage in:         |                  |
| (category);                           | (specific) &         | (specific)       |
| (category);                           |                      | -                |
| Three grants to Four                  | (specific)           | `                |